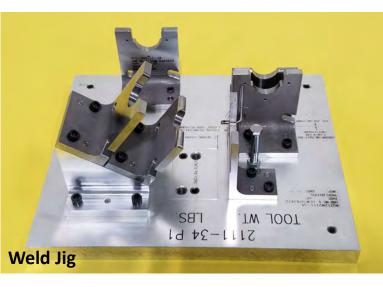

#### **Dotco Router Fixture - ABS**

12A4411-202

Shop Aid - Ultem

7/30/2019

7/30/2019

**Woodland Trade** For your tooling and production needs...

7/30/2019