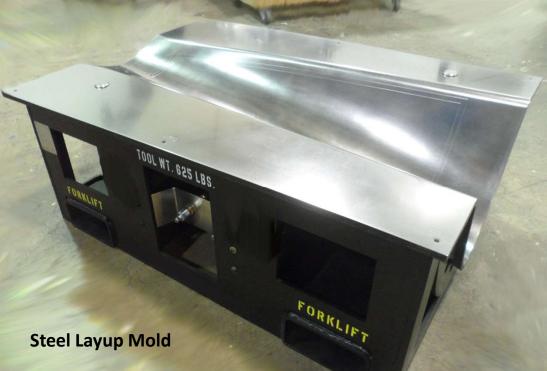

#### **Dotco Router Fixture - ABS**

12A4411-202

Shop Aid - Ultem

7/30/2019

7/30/2019

**Woodland Trade** For your tooling and production needs...

7/30/2019