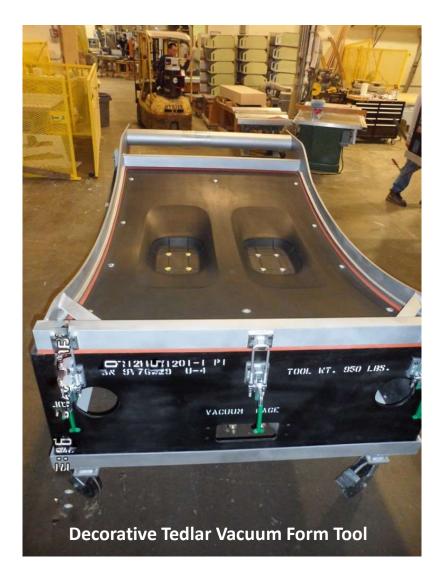

#### **Dotco Router Fixture - ABS**

12A4411-202

Shop Aid - Ultem

7/30/2019

7/30/2019

**Woodland Trade** For your tooling and production needs...

7/30/2019